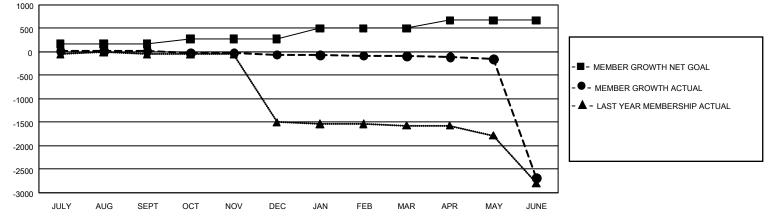

## GMT MONTHLY MEMBERSHIP PROGRESS REPORT

GMT Constitutional Area 5 - C, Group D

REPORT DOES NOT INCLUDE CLUBS IN UNDISTRICTED AREAS.

| Clubs         |               |             |               | Members               |                        |                         |                                                    |  |  |
|---------------|---------------|-------------|---------------|-----------------------|------------------------|-------------------------|----------------------------------------------------|--|--|
|               | RESULTS FOR   | R 2019-2020 |               | RESULTS FOR 2019-2020 |                        |                         |                                                    |  |  |
| QUARTER       | NEW CLUB GOAL | NEW CLUBS   | DROPPED CLUBS | QUARTER MEME          | BER GROWTH NET<br>GOAL | MEMBER GROWTH<br>ACTUAL | DROPPED<br>MEMBERS ACTUAL<br>(including transfers) |  |  |
| JULY/AUG/SEPT | 6             | 0           | 4             | JULY/AUG/SEPT         | 495                    | 92                      | 38                                                 |  |  |
| OCT/NOV/DEC   | 6             | 0           | 0             | OCT/NOV/DEC           | 330                    | 66                      | 97                                                 |  |  |
| JAN/FEB/MAR   | 12            | 0           | 0             | JAN/FEB/MAR           | 675                    | 47                      | 40                                                 |  |  |
| APR/MAY/JUNE  | 12            | 0           | 0             | APR/MAY/JUNE          | 525                    | 308                     | 2,746                                              |  |  |