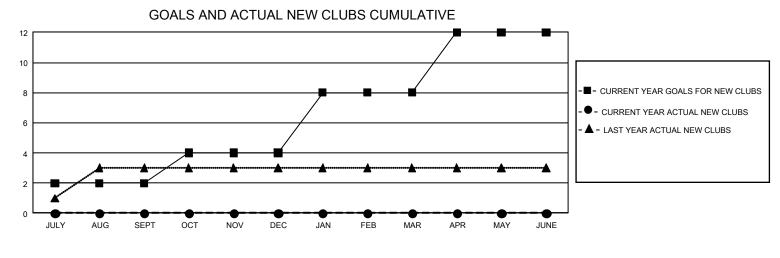

## GMT MONTHLY MEMBERSHIP PROGRESS REPORT

GMT Constitutional Area 5 - C, Group D

REPORT DOES NOT INCLUDE CLUBS IN UNDISTRICTED AREAS.

| Clubs         |               |             |               | Members               |                        |                         |                                                    |  |  |
|---------------|---------------|-------------|---------------|-----------------------|------------------------|-------------------------|----------------------------------------------------|--|--|
|               | RESULTS FOR   | R 2019-2020 |               | RESULTS FOR 2019-2020 |                        |                         |                                                    |  |  |
| QUARTER       | NEW CLUB GOAL | NEW CLUBS   | DROPPED CLUBS | QUARTER MEME          | BER GROWTH NET<br>GOAL | MEMBER GROWTH<br>ACTUAL | DROPPED<br>MEMBERS ACTUAL<br>(including transfers) |  |  |
| JULY/AUG/SEPT | 6             | 0           | 4             | JULY/AUG/SEPT         | 495                    | 92                      | 38                                                 |  |  |
| OCT/NOV/DEC   | 6             | 0           | 0             | OCT/NOV/DEC           | 330                    | 66                      | 97                                                 |  |  |
| JAN/FEB/MAR   | 12            | 0           | 0             | JAN/FEB/MAR           | 675                    | 47                      | 40                                                 |  |  |
| APR/MAY/JUNE  | 12            | 0           | 0             | APR/MAY/JUNE          | 525                    | 308                     | 2,746                                              |  |  |